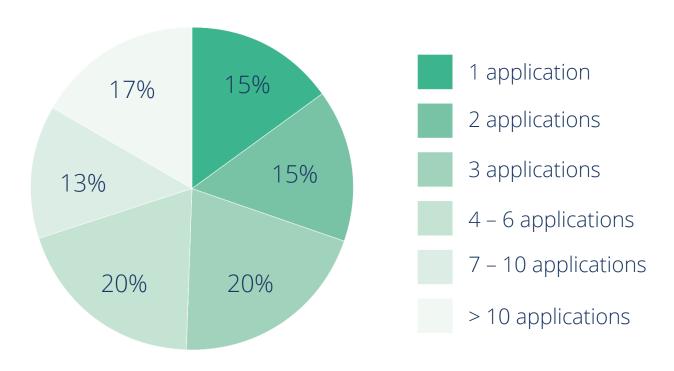

# Survey of Number of Healy Applications Until Effect\*

How many individual Healy applications in total until a positive effect has been noticeable?

<sup>\*</sup> Cumulative result of a sample of 158 unique Healy users