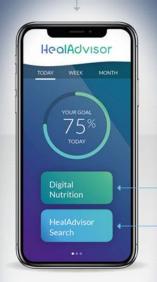

#### HealAdvisor – the Three Pillars

## Nutrition - Frequencies - Exercise

### The Master Control Center

Coordinating the three pillars of your health, fitness and vitality.

DB dynamische Datenbank

KI künstliche Intelligenz

Personalised Frequency Programs

+

Healy

Healy Watch

HealAdvisorApp

HealAdvisor Search

Healy Watch App

Watch Connector Module

Therapist Search

HealAdvisor Analyse App Resonance Analysis Aura Analysis