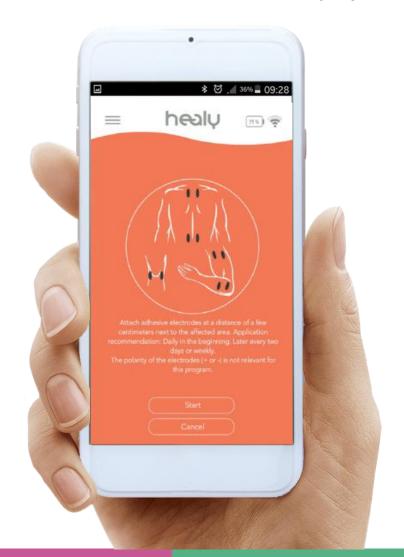

## Application Mode

Adhesive electrodes

The primary application of Healy is its pain relieving mode. You apply the adhesive electrodes either near your area of discomfort or, for more general relief, on the wristbands that come with your Healy, and follow the Instructions for Use for pain relief.

### Freedom from Pain

- Constant or sudden pain can take away much of what makes your life worth living
- For many pain sufferers, it becomes the main focus of their life and their thinking
- Healy provides non-invasive, non-drug relief from acute, chronic and arthritis pain
- Also from muscle soreness due to exercise or work around the house.

Healy uses microcurrents on different areas of your body to relieve and manage pain. It even relieves muscle strains and soreness from exercise or work around the house. The Instructions for Use show you how to safely and easily use it for your sudden (acute) or everyday (chronic) aches and pains. Microcurrent treatment has been used by physical therapists for decades to reduce pain and relieve muscle tension.