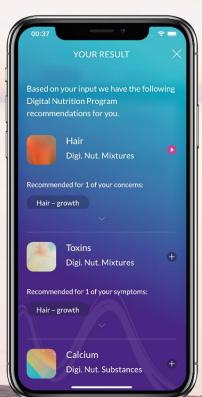

# Finds the Substances That Support Your Organism

- Using the Digital Nutrition Application ("DNA" for short), you don't have to purchase these substances as supplements.
- It selects individual Healy DNA frequency programs for you.
- It creates lists of foods that naturally contain the required substances.
- The DNA programs contain the resonance frequencies for the individual substances
- They are designed to support you bioenergetically in better absorbing these substances from your food.
- Small monthly subscription, always up-to-date

### DNA is a Monthly Subscription

Frequency programs for 48 substance combinations covering topics such as hair, performance, weight, etc.

Frequency programs for 72 individual substances such as vitamins, proteins, minerals, etc.