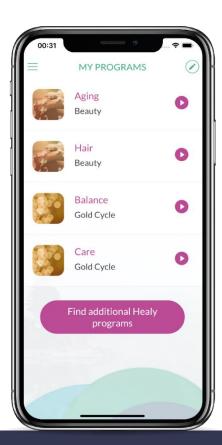

### Gold Cycle

The programs in Nuno Nina's Gold Cycle are valuable all-rounders, providing support and rejuvenation, recovery from negative environmental influences, optimal energy balance, feelings of vitality, well-being and relaxation.

### Healy Gold

All the Healy Editions contain its pain relieving microcurrent applications for local, acute and chronic pain and muscle soreness (see the Instructions for Use). In addition, the Healy Gold edition has the Gold Cycle frequency programs:

- Pure Designed to support recovery from negative environmental influences, toxins and the effects of an improper diet
- Care Strengthen your bioenergetic field
- Balance Physical balance
- Being Emotional balance
- Energy Support your performance
- Relax Relaxation
- Release Pain
- plus one program group of your choice