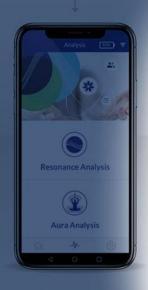

HealAdvisorApp

HealAdvisor Search

Healy Watch App

Watch Connector Module

Therapist Search

HealAdvisor Analyse App Resonance Analysis Aura Analysis

### Reliable Recommendations

DB dynamische Datenbank KI

künstliche Intelligenz

Personalised Frequency Programs

Healy

Therapist Search HealAdvisor Analyse App

> Resonance Analysis Aura Analysis

HealAdvisorApp

Personalised Frequency Programs

Healy

Therapist Search

HealAdvisor Analyse App

Resonance Analysis Aura Analysis HealAdvisorApp

Digital Nutrition HealAdvisor Search Healy Watch App

Watch Connector Module

Healy Watch