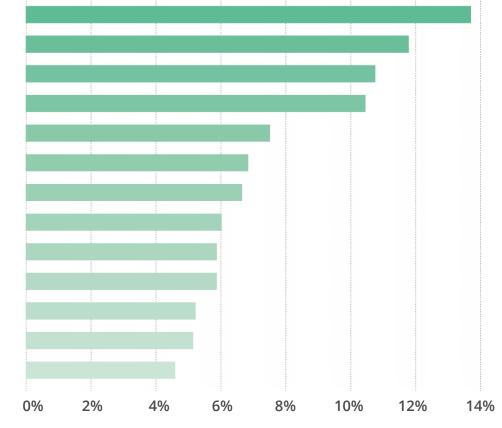

## Application Survey\*

Which are your main uses of Healy?

<sup>\*</sup> Result of a sample of 163 unique Healy users