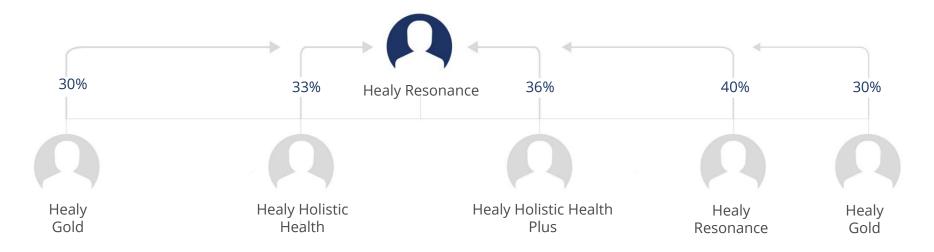

## Direct Bonus

#### Weekly payout

The percentage is based on the customer's product package and is paid weekly on the total point volume.

| PACKAGE                    | %  |
|----------------------------|----|
| Healy Gold                 | 30 |
| Healy Holistic Health      | 33 |
| Healy Holistic Health Plus | 36 |
| Healy Resonance            | 40 |
| Healy Watch                | 30 |