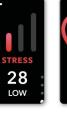

# Measuring

Measurement data is transferred to the HealAdvisor Cloud\*

The HealAdvisor App creates an application plan for your Healy device according to the expert database.

- Bioenergetic Rhythm Analysis (BRA)
- Heart Rate Variability (HRV)
- Heart rate\*\*
- Stress level
- Sleep\*\*: deep sleep, light sleep
- Sleep heart rate, sleep quality