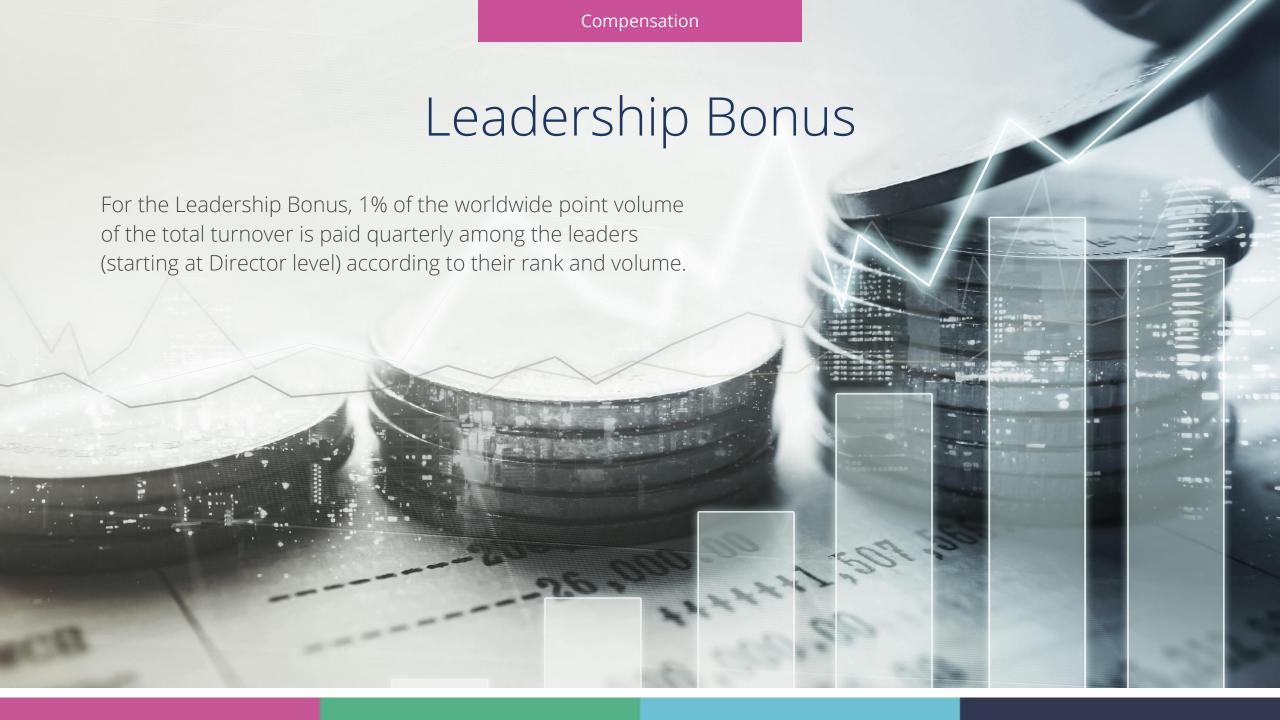

## Rank Achievement Bonus

As soon as a Member reaches a new title, the Rank Achievement Bonus is paid out with the monthly bonus (once per rank).

| Team Leader           | € 100    |           |
|-----------------------|----------|-----------|
| Senior Team Leader    | € 250    |           |
| Manager               | € 500    |           |
| Senior Manager        | € 1,000  |           |
| Director              | € 3,000  |           |
| Senior Director       | € 10,000 |           |
| Vice President        | € 25,000 |           |
| Senior Vice President | € 50,000 |           |
| President             |          | € 100,000 |
| Senior President      |          | € 250,000 |