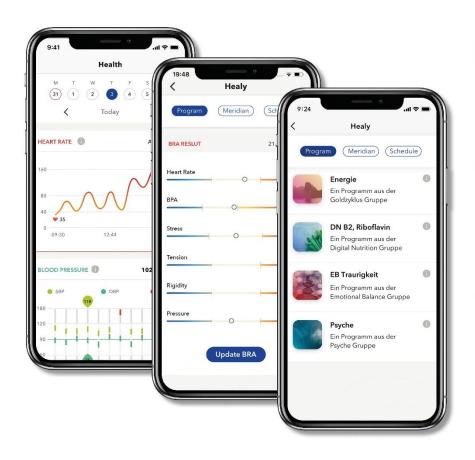

# Measuring

Measurement data is transferred to the HealAdvisor Cloud\*

The HealAdvisor App creates an application plan for your Healy device according to the expert database.

- Bioenergetic Rhythm Analysis (BRA)
- Heart Rate Variability (HRV)
- Heart rate\*\*
- Stress level
- Sleep\*\*: deep sleep, light sleep
- Sleep heart rate, sleep quality

# The Organ Clock

- The 12 Healy Watch Meridian Programs
- The organ clock always provides the right program for the organ active at that time (based on Traditional Chinese Medicine)