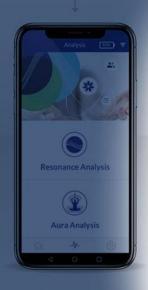

HealAdvisorApp

HealAdvisor Search

Healy Watch App

Watch Connector Module

Therapist Search

HealAdvisor Analyse App Resonance Analysis Aura Analysis

#### **Healy Resonance**

• Healy Holistic Health Plus (contains more than 120 programs on 16 program pages)

+ HealAdvisor
 Analyse app with
 Resonance and
 Aura module

Price: \$942\*

Price: \$1,413\*

Price: \$2,357\*

### Reliable Recommendations

DB dynamische Datenbank KI

künstliche Intelligenz

Personalised Frequency Programs

Healy

Therapist Search HealAdvisor Analyse App

> Resonance Analysis Aura Analysis

HealAdvisorApp