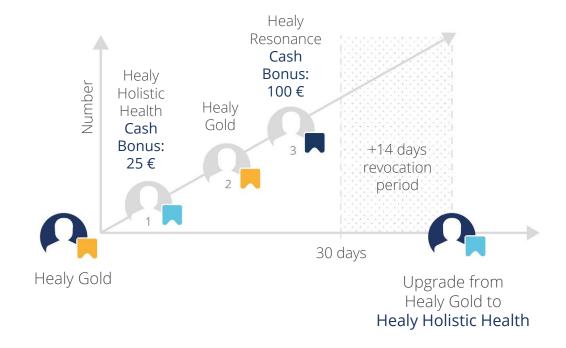

<sup>\*</sup>Plus tax

Healy Fast Start Promotion

3 new members/customers with Healy Edition or DNSC Bundle in 30 days from the start: one upgrade of your Healy Edition each.

If you have a Healy Resonance then a Healy Resonance edition (maximum one upgrade possible)

#### Cash bonus:

- Holistic Health Edition 25 € Cash Bonus
- Holistic Health Plus Edition 50 € Cash Bonus
- Resonance Edition 100 € Cash Bonus

## Healy Fast Start Promotion

#### Example 2