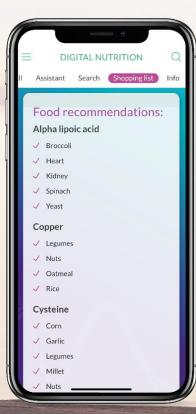

# Finds the Substances That Support Your Organism

- Using the Digital Nutrition Application ("DNA" for short), you don't have to purchase these substances as supplements.
- It selects individual Healy DNA frequency programs for you.
- It creates lists of foods that naturally contain the required substances.
- The DNA programs contain the resonance frequencies for the individual substances
- They are designed to support you bioenergetically in better absorbing these substances from your food.
- Small monthly subscription, always up-to-date

The HealAdvisor Digital Nutrition module with personality type determination, search function and determination of your personal dietary profile.

Creation of shopping lists for suitable food products

Assistant

Alkaline diet

Clean eating

Flexitarian

Fruitarian

Search

Healy Program Recommendations

Shopping List

DB dynamische Datenbank Künstliche Intelligenz