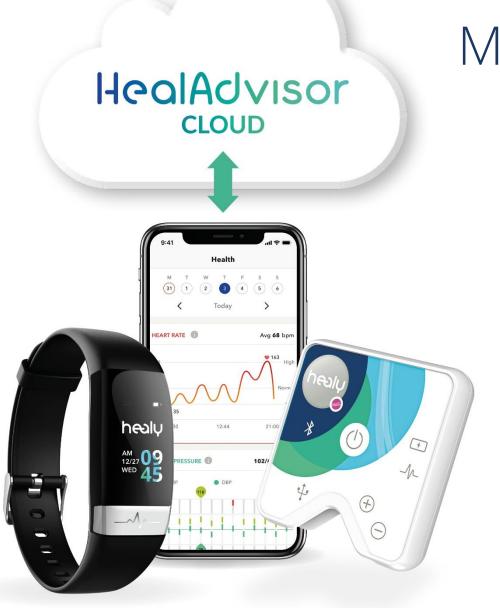

### The Master Control Center

Coordinating the three pillars of your health, fitness and vitality.

DB dynamische Datenbank

KI künstliche Intelligenz

Personalised Frequency Programs

+

Healy

Healy Watch

HealAdvisorApp

HealAdvisor Search

Healy Watch App

Watch Connector Module

Therapist Search

HealAdvisor Analyse App Resonance Analysis Aura Analysis