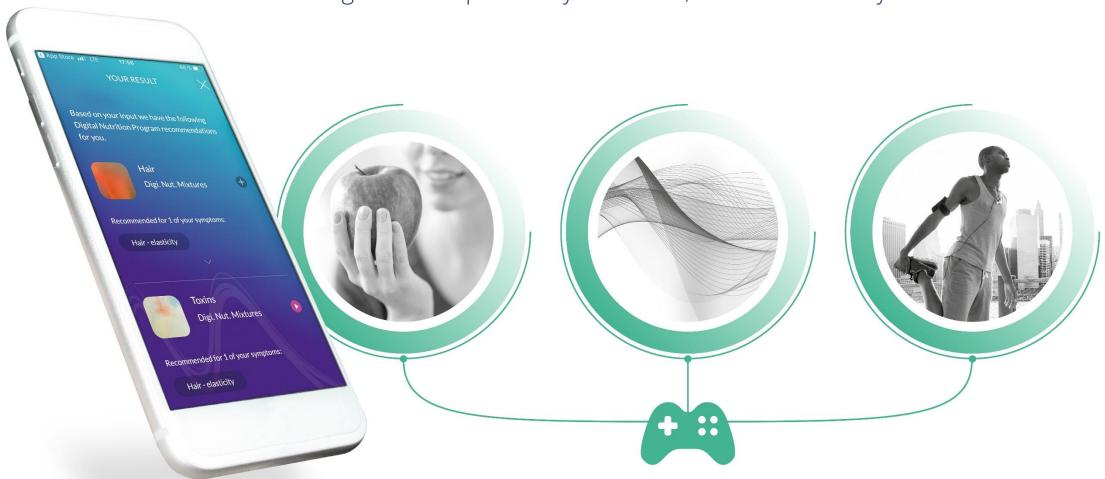

# Finds the Substances That Support Your Organism

- Using the Digital Nutrition Application ("DNA" for short), you don't have to purchase these substances as supplements.
- It selects individual Healy DNA frequency programs for you.
- It creates lists of foods that naturally contain the required substances.
- The DNA programs contain the resonance frequencies for the individual substances
- They are designed to support you bioenergetically in better absorbing these substances from your food.
- Small monthly subscription, always up-to-date

### The Digital Nutrition Application Formula:

For bioenergetic support, balanced nutrition and Healy DNA frequencies are usually preferable to the consumption of manufactured food supplements.

### DNA is a Monthly Subscription

Frequency programs for 48 substance combinations covering topics such as hair, performance, weight, etc.

Frequency programs for 72 individual substances such as vitamins, proteins, minerals, etc.