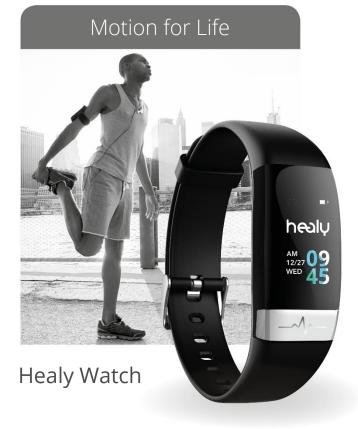

### The Healy Watch

### Know Your Body.

Controlled via the Healy Watch App, connected via Bluetooth.

Expect exciting new developments and enhancements in the future.

Uses state-of-the-art scientific algorithms for:

- Frequency measurement of the bioenergetic field
- Exercise and sports
- Sleep\*
- Breath
- Lifestyle