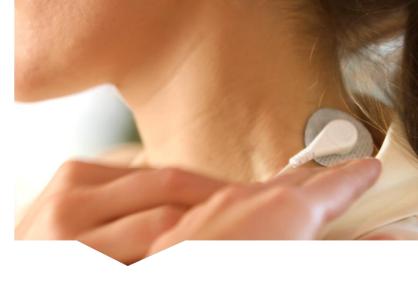

## Application Mode

Adhesive electrodes

The primary application of Healy is its pain relieving mode. You apply the adhesive electrodes either near your area of discomfort or, for more general relief, on the wristbands that come with your Healy, and follow the Instructions for Use for pain relief.

### Freedom from Pain

- Constant or sudden pain can take away much of what makes your life worth living
- For many pain sufferers, it becomes the main focus of their life and their thinking
- Healy provides non-invasive, non-drug relief from acute, chronic and arthritis pain
- Also from muscle soreness due to exercise or work around the house.

Healy uses microcurrents on different areas of your body to relieve and manage pain. It even relieves muscle strains and soreness from exercise or work around the house. The Instructions for Use show you how to safely and easily use it for your sudden (acute) or everyday (chronic) aches and pains. Microcurrent treatment has been used by physical therapists for decades to reduce pain and relieve muscle tension.