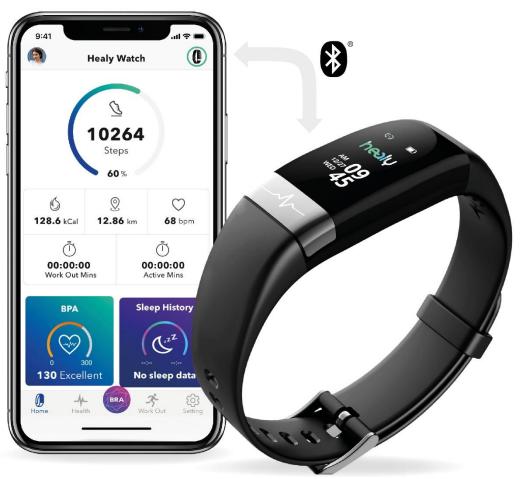

### The Healy Watch

### Know Your Body.

Controlled via the Healy Watch App, connected via Bluetooth.

Expect exciting new developments and enhancements in the future.

Uses state-of-the-art scientific algorithms for:

- Frequency measurement of the bioenergetic field
- Exercise and sports
- Sleep\*
- Breath
- Lifestyle

# Finding Suitable Healy Programs.

- The Healy Watch makes Healy a closed feedback system for body and mind.
- It measures the frequencies of your bioenergetic field. Quickly and easily.
- It determines which Healy frequency programs are best for you at any given moment.

# Digital Lifestyle Wearable

- A watch with high precision automatic synchronization
- Checking incoming messages: calls, SMS, WhatsApp, WeChat, Facebook, etc.

- Vibration alarm
- Music player control
- Weather report