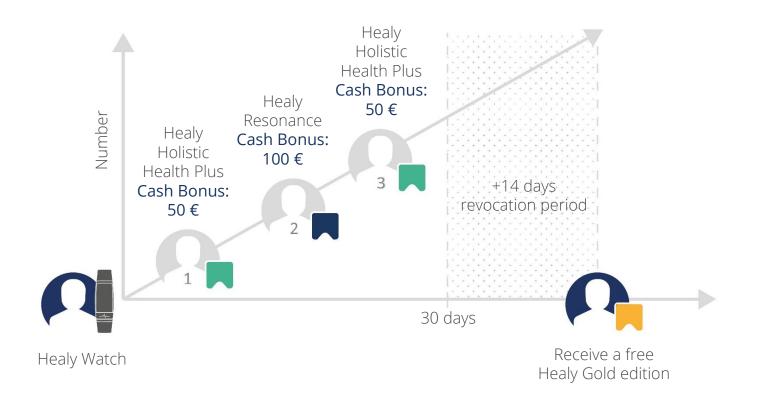

## Healy Watch Fast Start

In 30 days from start 3 new members/customers with at least one Healy Holistic Health Plus Edition each: receive a Healy Gold Edition

This version of Fast Start is also possible if you own neither a Healy edition nor a Healy Watch.