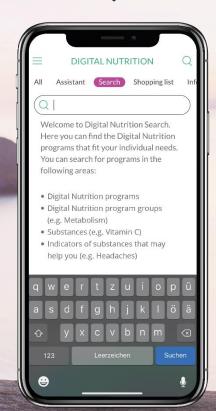

# HealAdvisor App HealAdvisor Search

The HealAdvisor Expert Database

- Describes the complex relationships between
  - Poor health
- Chakras
- Substances

- Markers
- Meridians
- Foods

- Emotions
- Organs
- Intelligently networked through AI (Artificial Intelligence)
- Finds a suitable Healy programs and other helpful information for (almost) every search query
- Self-learning algorithms process queries and data into optimal search results
- Small monthly fee, always up-to-date

# Finds the Substances That Support Your Organism

- Using the Digital Nutrition Application ("DNA" for short), you don't have to purchase these substances as supplements.
- It selects individual Healy DNA frequency programs for you.
- It creates lists of foods that naturally contain the required substances.
- The DNA programs contain the resonance frequencies for the individual substances
- They are designed to support you bioenergetically in better absorbing these substances from your food.
- Small monthly subscription, always up-to-date