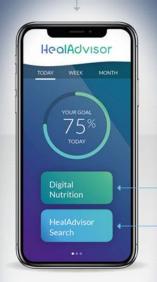

# Finds the Substances That Support Your Organism

- Using the Digital Nutrition Application ("DNA" for short), you don't have to purchase these substances as supplements.
- It selects individual Healy DNA frequency programs for you.
- It creates lists of foods that naturally contain the required substances.
- The DNA programs contain the resonance frequencies for the individual substances
- They are designed to support you bioenergetically in better absorbing these substances from your food.
- Small monthly subscription, always up-to-date

### DNA is a Monthly Subscription

Frequency programs for 48 substance combinations covering topics such as hair, performance, weight, etc.

Frequency programs for 72 individual substances such as vitamins, proteins, minerals, etc.

The HealAdvisor Digital Nutrition module with personality type determination, search function and determination of your personal dietary profile.

Creation of shopping lists for suitable food products

Assistant