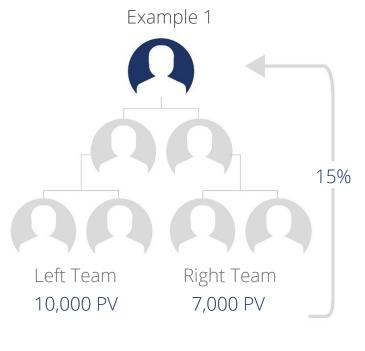

## Dual Bonus

15% of the total point volume of the downline on the weaker leg for the current commission cycle, minus Direct Bonus monthly. Plus volume from secondary purchases not commissioned in the Direct Bonus.

Sales Weaker right leg

Points surplus transfer = 3,000 PV

Sales Weaker left leg

Points surplus transfer = 10,000 PV