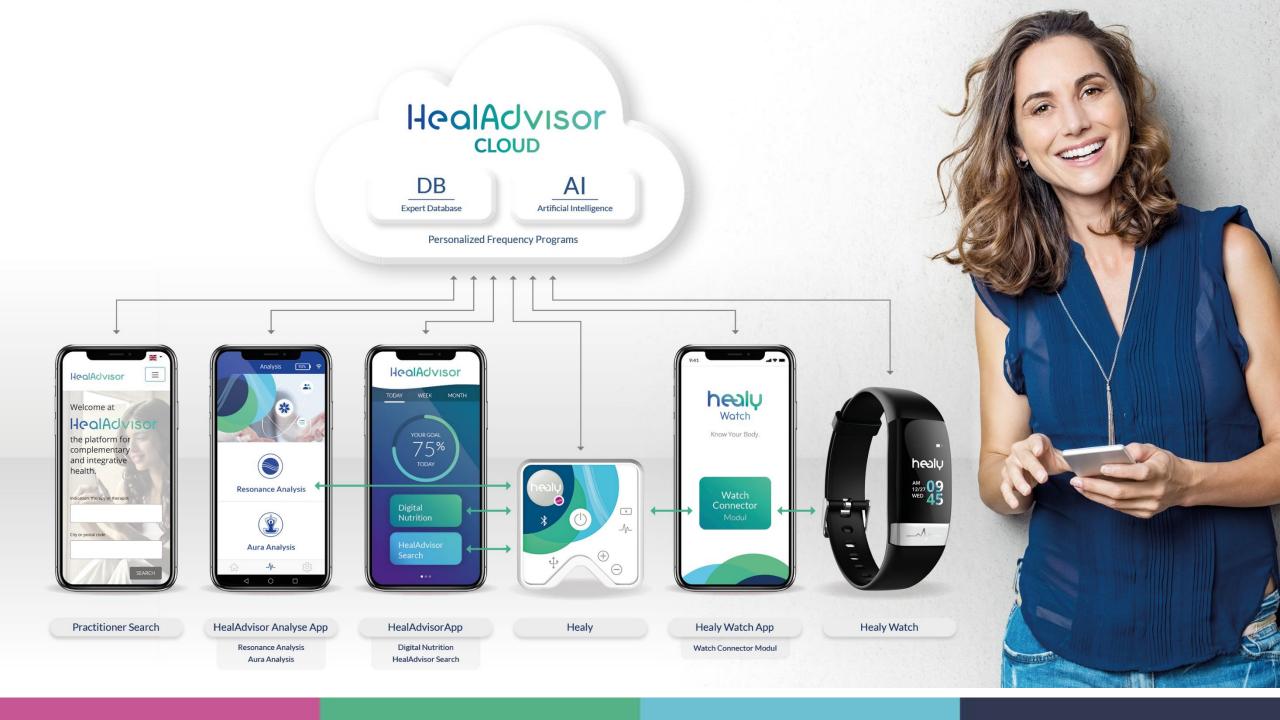

#### HealAdvisor – the Three Pillars

## Nutrition - Frequencies - Exercise

### The Master Control Center

Coordinating the three pillars of your health, fitness and vitality.

DB dynamische Datenbank

KI künstliche Intelligenz

Personalised Frequency Programs

+

Healy

Healy Watch

HealAdvisorApp

HealAdvisor Search

Healy Watch App

Watch Connector Module

Therapist Search

HealAdvisor Analyse App Resonance Analysis Aura Analysis