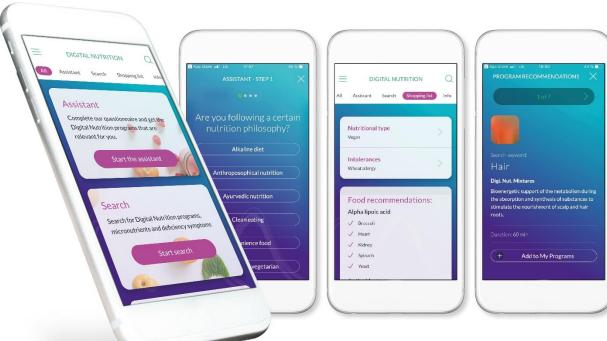

# HealAdvisor App HealAdvisor Search

The HealAdvisor Expert Database

- Describes the complex relationships between
  - Poor health
- Chakras
- Substances

- Markers
- Meridians
- Foods

- Emotions
- Organs
- Intelligently networked through AI (Artificial Intelligence)
- Finds a suitable Healy programs and other helpful information for (almost) every search query
- Self-learning algorithms process queries and data into optimal search results
- Small monthly fee, always up-to-date

# Finds the Substances That Support Your Organism

- Using the Digital Nutrition Application ("DNA" for short), you don't have to purchase these substances as supplements.
- It selects individual Healy DNA frequency programs for you.
- It creates lists of foods that naturally contain the required substances.
- The DNA programs contain the resonance frequencies for the individual substances
- They are designed to support you bioenergetically in better absorbing these substances from your food.
- Small monthly subscription, always up-to-date

The HealAdvisor Digital Nutrition module with personality type determination, search function and determination of your personal dietary profile.

Creation of shopping lists for suitable food products

Assistant

Alkaline diet

Clean eating

Flexitarian

Fruitarian

Search

Healy Program Recommendations

Shopping List

DB dynamische Datenbank Künstliche Intelligenz