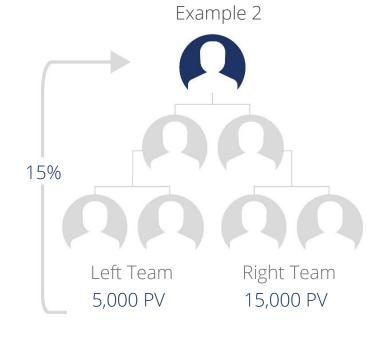

## Dual Bonus

15% of the total point volume of the downline on the weaker leg for the current commission cycle, minus Direct Bonus monthly. Plus volume from secondary purchases not commissioned in the Direct Bonus.

Sales Weaker right leg

Points surplus transfer = 3,000 PV

Sales Weaker left leg

Points surplus transfer = 10,000 PV