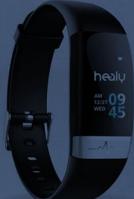

### The Healy Watch

### Know Your Body.

Controlled via the Healy Watch App, connected via Bluetooth.

Expect exciting new developments and enhancements in the future.

Uses state-of-the-art scientific algorithms for:

- Frequency measurement of the bioenergetic field
- Exercise and sports
- Sleep\*
- Breath
- Lifestyle

<sup>\*</sup> Not intended for diagnosis or therapy

Finding the Body-Mind-Soul Balance.