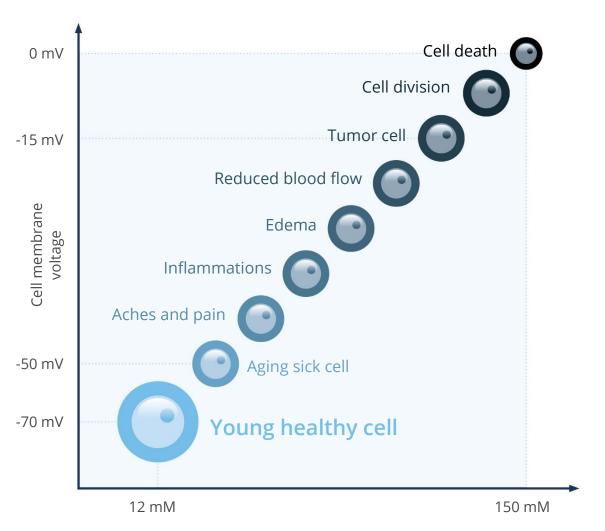

# Cell Membrane Voltage Model

According to Robert O. Becker and Bjorn Nordenstrom