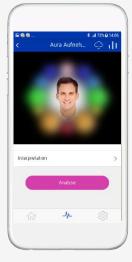

HealAdvisorApp

HealAdvisor Search

Healy Watch App

Watch Connector Module

Therapist Search

HealAdvisor Analyse App Resonance Analysis Aura Analysis

#### **Healy Resonance**

• Healy Holistic Health Plus (contains more than 120 programs on 16 program pages)

+ HealAdvisor
 Analyse app with
 Resonance and
 Aura module

Price: \$942\*

Price: \$1,413\*

Price: \$2,357\*

### Reliable Recommendations

DB dynamische Datenbank KI

künstliche Intelligenz

Personalised Frequency Programs

Healy

Therapist Search HealAdvisor Analyse App

> Resonance Analysis Aura Analysis

HealAdvisorApp