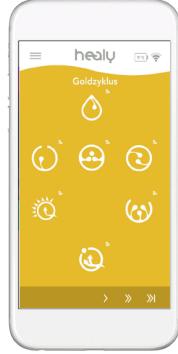

#### Nuno Nina

### Gold Cycle

The programs in Nuno Nina's Gold Cycle are valuable all-rounders, providing support and rejuvenation, recovery from negative environmental influences, optimal energy balance, feelings of vitality, well-being and relaxation.

### Healy Gold

All the Healy Editions contain its pain relieving microcurrent applications for local, acute and chronic pain and muscle soreness (see the Instructions for Use). In addition, the Healy Gold edition has the Gold Cycle frequency programs:

- Pure Designed to support recovery from negative environmental influences, toxins and the effects of an improper diet
- Care Strengthen your bioenergetic field
- Balance Physical balance
- Being Emotional balance
- Energy Support your performance
- Relax Relaxation
- Release Pain
- plus one program group of your choice