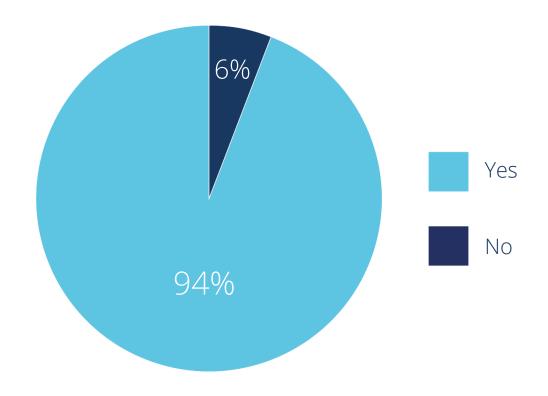

## Recommendation Rate\*

Would you recommend Healy to others?

<sup>\*</sup> Cumulative result of a sample of 249 unique Healy users in two surveys

The Healy World USA Compensation Plan is an exciting opportunity that rewards you for selling products and services and for sponsoring other participants (called "Members") who do the same. Although the opportunity is unlimited, individual results will vary depending on commitment levels and sales skills of each Member. Because Healy World USA is in the process of compiling enough statistical data to prepare reliable income disclosures, the following numbers below reflect estimates prepared by the company pending a more detailed survey to soon be conducted. Based on industry standards and company projections, the average annual gross income for Members is projected to be anywhere between \$1,500 and \$3,000. There will certainly be Members who will earn less while others will earn much more. We're excited about the Healy World USA Compensation Plan and we're confident it will provide you a solid foundation to help you achieve your financial goals.