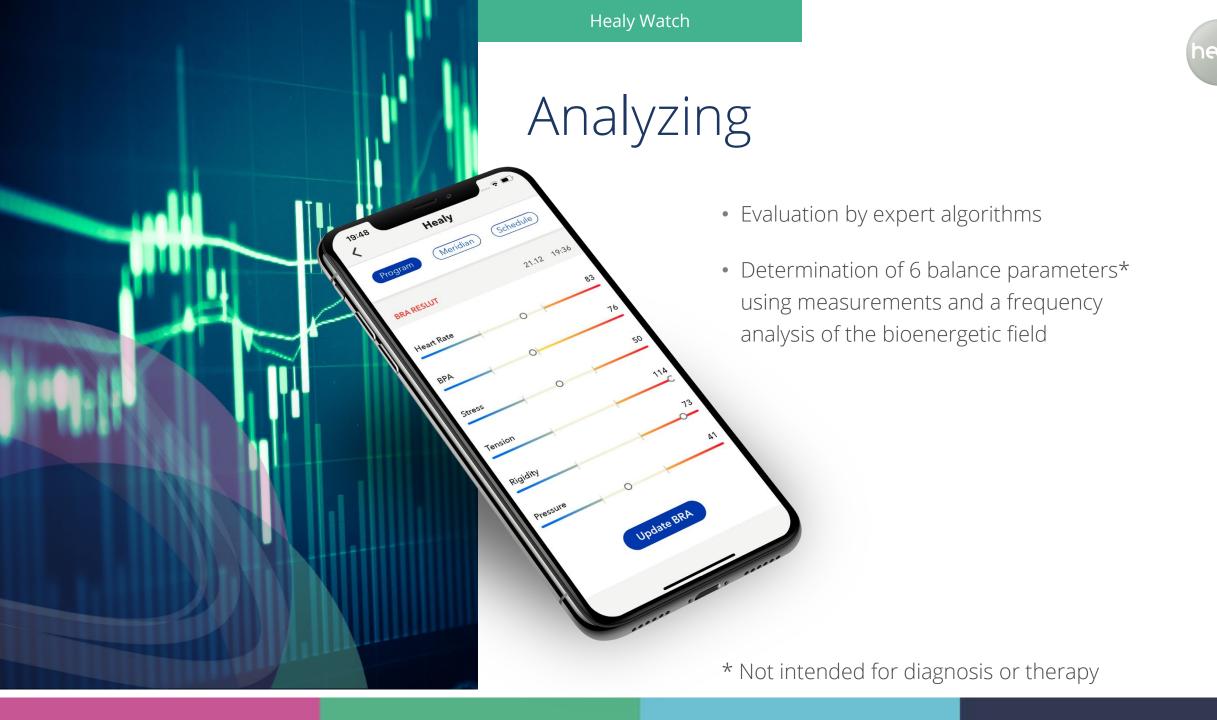

### Analyzing

 Sophisticated algorithms from leading international experts help you track your progress toward your fitness goals

# Measuring

Measurement data is transferred to the HealAdvisor Cloud\*

The HealAdvisor App creates an application plan for your Healy device according to the expert database.

- Bioenergetic Rhythm Analysis (BRA)
- Heart Rate Variability (HRV)
- Heart rate\*\*
- Stress level
- Sleep\*\*: deep sleep, light sleep
- Sleep heart rate, sleep quality

\* Your data is associated with a coded name and 4096 bit encrypted

\*\* Not intended for diagnosis or thorapy

\*\* Not intended for diagnosis or therapy