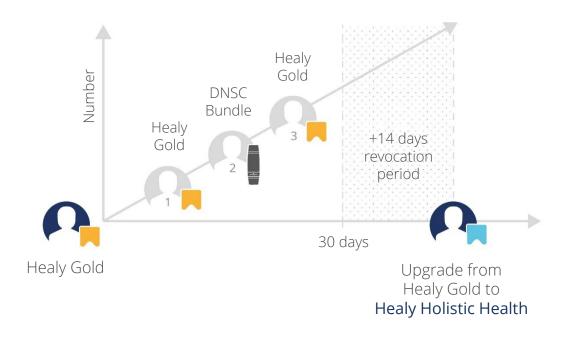

<sup>\*</sup>Plus tax

Healy Fast Start Promotion

3 new members/customers with Healy Edition or DNSC Bundle in 30 days from the start: one upgrade of your Healy Edition each.

If you have a Healy Resonance then a Healy Resonance edition (maximum one upgrade possible)

## Healy Fast Start Promotion

#### Example 1