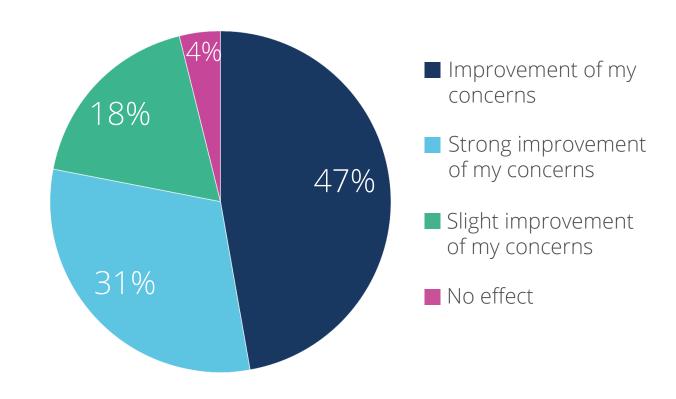

## Survey on Effectiveness\*

How do you rate the effect of using Healy?

<sup>\*</sup> Cumulative result of a sample of 248 unique Healy users from three surveys