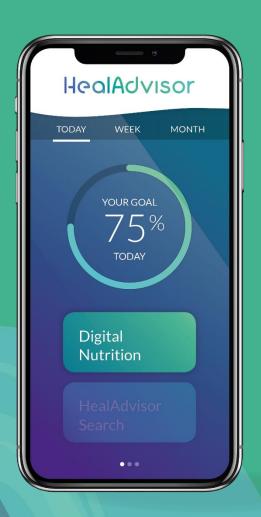

#### HealAdvisor – the Three Pillars

## Nutrition - Frequencies - Exercise

### The Master Control Center

Coordinating the three pillars of your health, fitness and vitality.

DB dynamische Datenbank

KI künstliche Intelligenz

Personalised Frequency Programs

+

Healy

Healy Watch

HealAdvisorApp

HealAdvisor Search

Healy Watch App

Watch Connector Module

Therapist Search

HealAdvisor Analyse App Resonance Analysis Aura Analysis