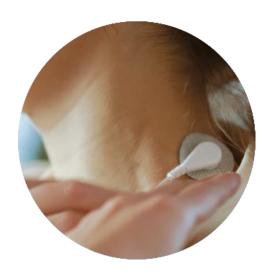

## Application Mode

Adhesive electrodes

The primary application of Healy is its pain relieving mode. You apply the adhesive electrodes either near your area of discomfort or, for more general relief, on the wristbands that come with your Healy, and follow the Instructions for Use for pain relief.

Healy uses microcurrents on different areas of your body to relieve and manage pain. It even relieves muscle strains and soreness from exercise or work around the house. The Instructions for Use show you how to safely and easily use it for your sudden (acute) or everyday (chronic) aches and pains. Microcurrent treatment has been used by physical therapists for decades to reduce pain and relieve muscle tension.