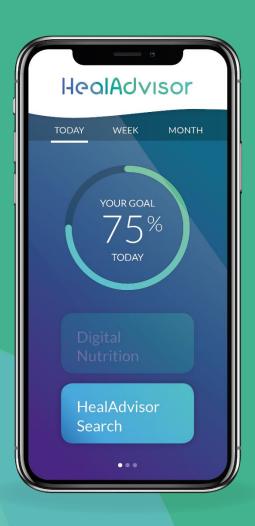

#### HealAdvisor – the Three Pillars

# HealAdvisor App HealAdvisor Search

The HealAdvisor Expert Database

- Describes the complex relationships between
  - Poor health
- Chakras
- Substances

- Markers
- Meridians
- Foods

- Emotions
- Organs
- Intelligently networked through AI (Artificial Intelligence)
- Finds a suitable Healy programs and other helpful information for (almost) every search query
- Self-learning algorithms process queries and data into optimal search results
- Small monthly fee, always up-to-date