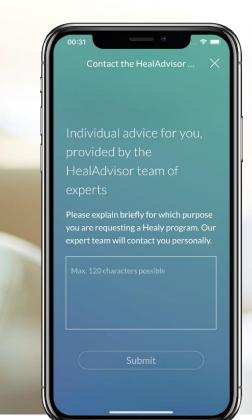

# HealAdvisor App HealAdvisor Search

The HealAdvisor Expert Database

- Describes the complex relationships between
  - Poor health
- Chakras
- Substances

- Markers
- Meridians
- Foods

- Emotions
- Organs
- Intelligently networked through AI (Artificial Intelligence)
- Finds a suitable Healy programs and other helpful information for (almost) every search query
- Self-learning algorithms process queries and data into optimal search results
- Small monthly fee, always up-to-date