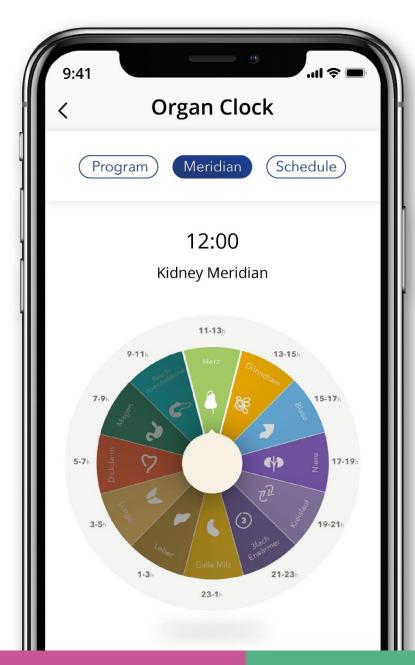

# The Organ Clock

- The 12 Healy Watch Meridian Programs
- The organ clock always provides the right program for the organ active at that time (based on Traditional Chinese Medicine)