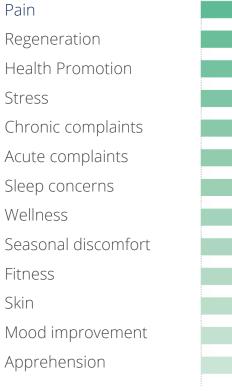

## Application Survey\*

Which are your main uses of Healy?

<sup>\*</sup> Result of a sample of 163 unique Healy users