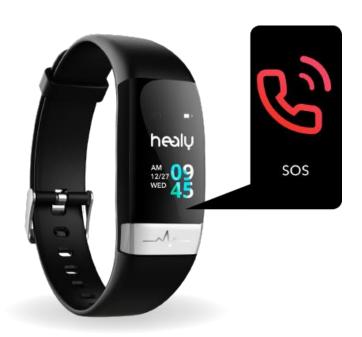

# Digital Lifestyle Wearable

- A watch with high precision automatic synchronization
- Checking incoming messages: calls, SMS, WhatsApp, WeChat, Facebook, etc.

- Vibration alarm
- Music player control
- Weather report

- Phone search
- Timer
- SOS function\*

## The SOS Function

- Quick help in emergencies
- Quick and easy: long press on the control button
- SOS function sends an emergency message with your location to your predefined emergency contact via SMS