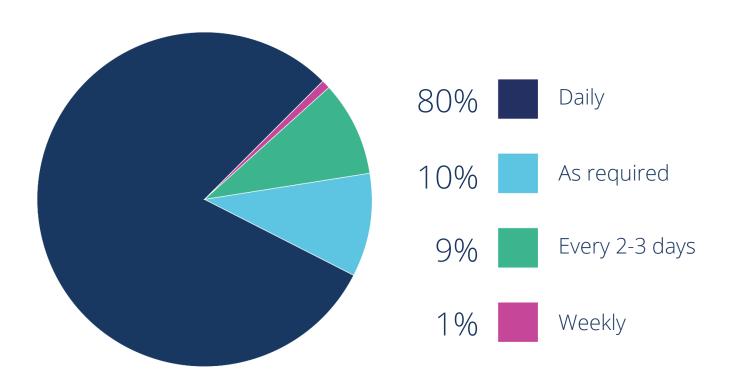

## Survey on Frequency of Use\*

How often do you use Healy?

<sup>\*</sup> Result of a sample of 163 unique Healy users