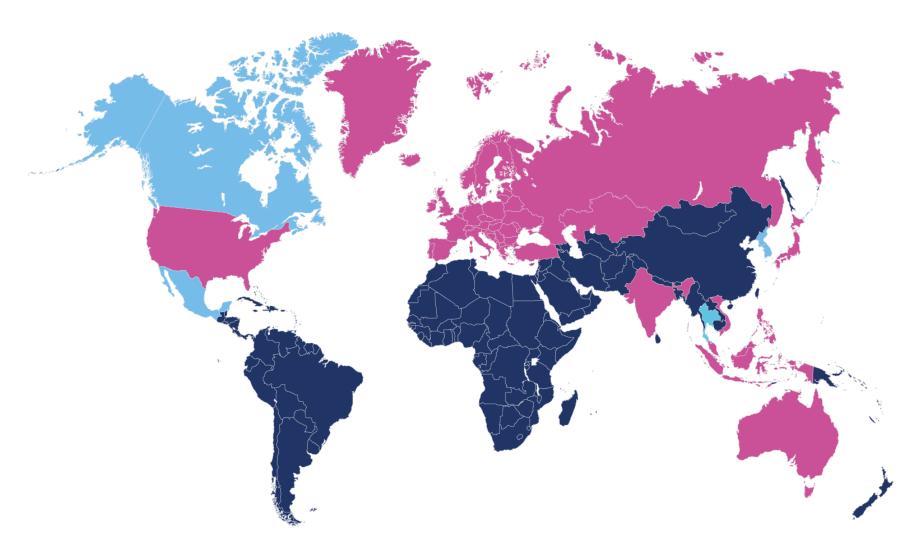

- Active country
- Shortly before launch
- Future market
- EU fully launched
- Next markets to launch Korea, Mexico and Canada