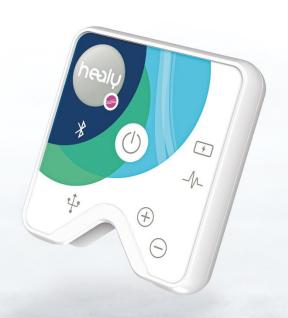

### The Healy Watch

### Know Your Body.

Controlled via the Healy Watch App, connected via Bluetooth.

Expect exciting new developments and enhancements in the future.

Uses state-of-the-art scientific algorithms for:

- Frequency measurement of the bioenergetic field
- Exercise and sports
- Sleep\*
- Breath
- Lifestyle

# Digital Lifestyle Wearable

- A watch with high precision automatic synchronization
- Checking incoming messages: calls, SMS, WhatsApp, WeChat, Facebook, etc.

- Vibration alarm
- Music player control
- Weather report

- Phone search
- Timer
- SOS function\*

## The SOS Function

- Quick help in emergencies
- Quick and easy: long press on the control button
- SOS function sends an emergency message with your location to your predefined emergency contact via SMS